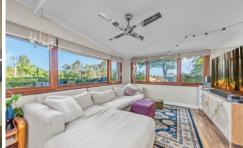

## 2 Bradley Street Goulburn NSW

Charming Character Cottage Only 400m to Auburn Street!

A lovely example of Goulburn's Heritage homes, built in the 1850-1880s. Built to last!

So much bigger than it looks with four bedrooms and a spacious and bright open plan living room.

Convenient U-shape kitchen with gas cooking, dishwasher, a pantry and ample bench and cupboard space.

Updated bathroom with tiles to the ceiling and an extra w.c.

Beautiful polished timber floors in living and bedrooms, gas heater and reverse cycle air conditioner.