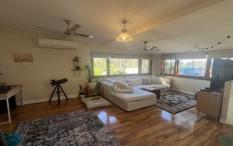

## 2 Bradley Street Goulburn NSW

Charming Character Cottage Only 400m to Auburn Street!

A lovely example of Goulburn's Heritage homes, built in the 1850-1880s. Built to last!

So much bigger than it looks with four bedrooms and a spacious and bright open plan living room.

Convenient U-shape kitchen with gas cooking, dishwasher, a pantry and ample bench and cupboard space.

Updated bathroom with tiles to the ceiling and an extra w.c.

Beautiful polished timber floors in living and bedrooms, gas heater and reverse cycle air conditioner.