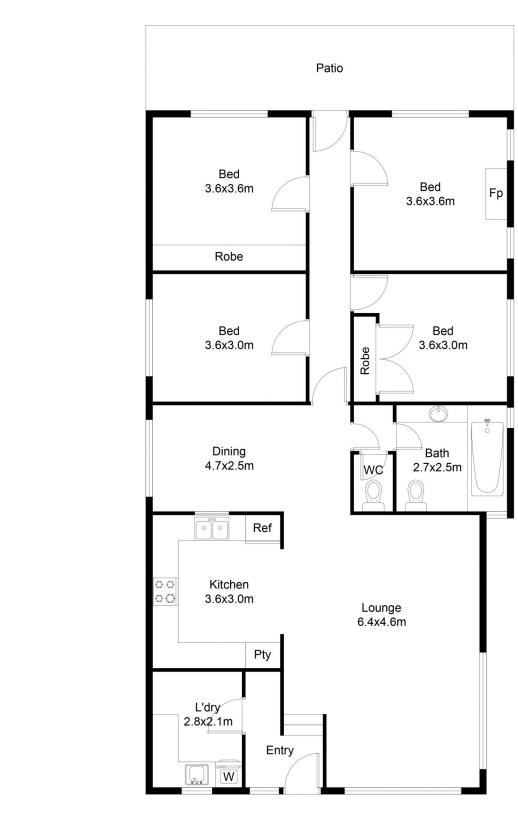

FLOOR PLAN

This floor plan including furniture, fixture measurements and dimensions are approximate and for illustrative purposes only. All enquiries must be directed to the agent, vendor or party representing this floor plan.