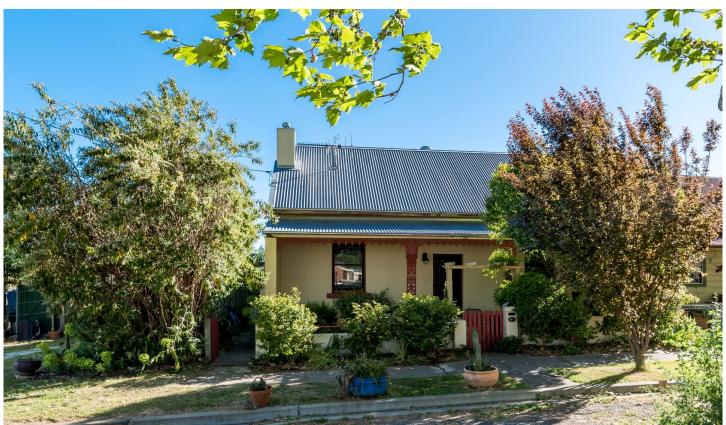

## 2 Bradley Street Goulburn NSW

Charming Character Cottage Only 400m to Auburn Street!

A lovely example of Goulburn's Heritage homes, built in the 1850-1880s. Built to last!

So much bigger than it looks with four bedrooms and a spacious and bright open plan living room.

Convenient U-shape kitchen with gas cooking, dishwasher, a pantry and ample bench and cupboard space.

Updated bathroom with tiles to the ceiling and an extra w.c.

Beautiful polished timber floors in living and bedrooms, gas heater and reverse cycle air conditioner.

The property is equipped with 19 solar panels.