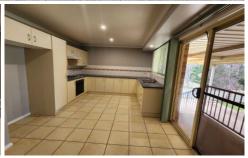

## 8 Ivy Lea Place Goulburn NSW

Three Bedroom Home Located in Bradfordville

- -Three bedroom brick home.
- -Two bedrooms with built-ins and one with a walk in.
- -Bathroom with separate bath and shower.
- -Separate toilet.
- -Lounge room with gas heating.
- -Living/dining space with reverse cycle air conditioner.
- -Kitchen with gas cooking.
- -Large enclosed backyard, with undercover outdoor entertaining area.
- -Single garage.
- -Single carport.
- -Pets considered on application.