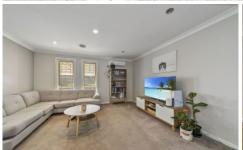

Separate lounge room and an open plan kitchen/family room which flows out to the north facing, alfresco dining area.

Lovely kitchen with gas cooktop, electric oven, breakfast bar, dishwasher and stone benchtops. Room for a large refrigerator.