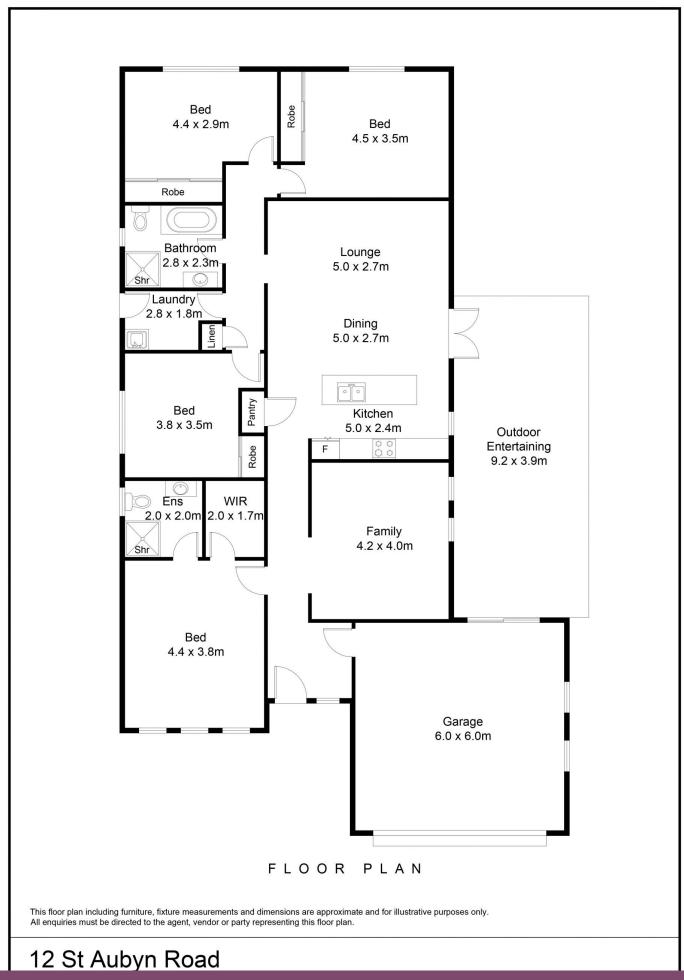

## 12 St Aubyn Road Goulburn NSW

Immaculate, Modern Family Home in Great Location

Well built, 1-level brick home in popular Belmore Estate, a 5 minute drive to the CBD.

Four over size bedrooms, three with built-ins, main with walk in robe and ensuite.

Separate lounge room and an open plan kitchen/family room which flows out to the north facing, alfresco dining area.

Lovely kitchen with gas cooktop, electric oven, breakfast bar, dishwasher and stone benchtops. Room for a large refrigerator.

Excellent year-round climate comfort with ducted gas

4 🕒 2 🔓 2 🖨

**Price** : \$799,000 **Land Size** : 671 sqm

**View**: https://www.angellastorrierrealestate.com.a

u/sale/nsw/southern-tablelands/goulburn/res