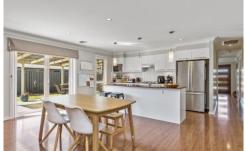

Separate lounge room and an open plan kitchen/family room which flows out to the north facing, alfresco dining area.

Lovely kitchen with gas cooktop, electric oven, breakfast bar, dishwasher and stone benchtops. Room for a large refrigerator.