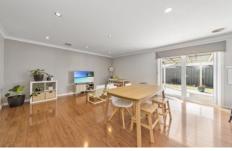

Separate lounge room and an open plan kitchen/family room which flows out to the north facing, alfresco dining area.

Lovely kitchen with gas cooktop, electric oven, breakfast bar, dishwasher and stone benchtops. Room for a large refrigerator.