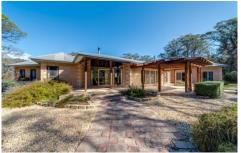

## 50 Sunninghill Road Goulburn NSW

Stunning Solar Passive, Architect-designed Home on 25+ Acres

A beautiful, architecturally-designed, solar passive home, sitting on over 25 acres of native bushland, with some cleared areas.

Four good-sized bedrooms, main with walk-in robe and spacious ensuite; all other bedrooms have built-ins.

Taking advantage of the northern aspect, are the spacious, light living areas:

- Huge open-plan family and dining, opens to the amazing timber kitchen, with loads of cupboard and bench space, dishwasher and generous walk-in pantry.