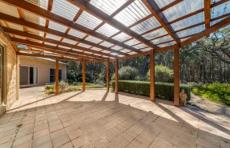

## 50 Sunninghill Road Goulburn NSW

Stunning Solar Passive, Architect-designed Home on 25+ Acres

A beautiful, architecturally-designed, solar passive home, sitting on over 25 acres of native bushland, with some cleared areas.

Four good-sized bedrooms, main with walk-in robe and spacious ensuite; all other bedrooms have built-ins.

Taking advantage of the northern aspect, are the spacious, light living areas:

- Huge open-plan family and dining, opens to the amazing timber kitchen, with loads of cupboard and bench space, dishwasher and generous walk-in pantry.