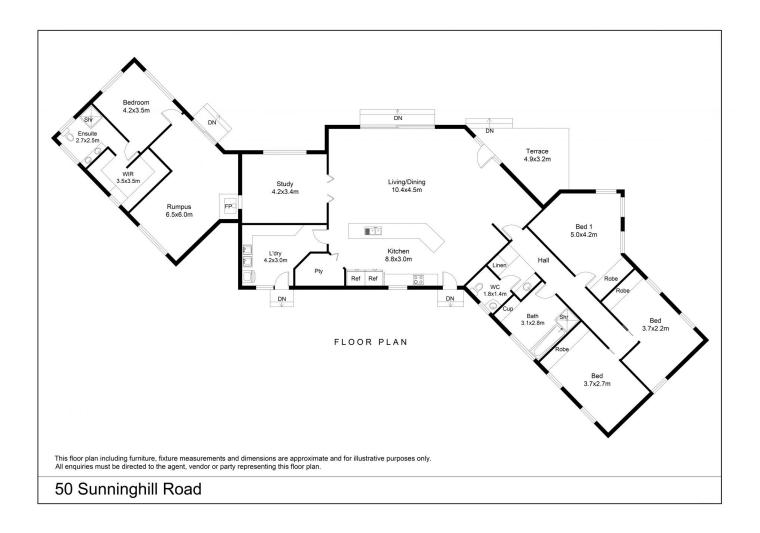

## 50 Sunninghill Road Goulburn NSW

Stunning Solar Passive, Architect-designed Home on 25+ Acres

A beautiful, architecturally-designed, solar passive home, sitting on over 25 acres of native bushland, with some cleared areas.

Four good-sized bedrooms, main with walk-in robe and spacious ensuite; all other bedrooms have built-ins.

Taking advantage of the northern aspect, are the spacious, light living areas:

- Huge open-plan family and dining, opens to the amazing timber kitchen, with loads of cupboard and bench space, dishwasher and generous walk-in pantry.