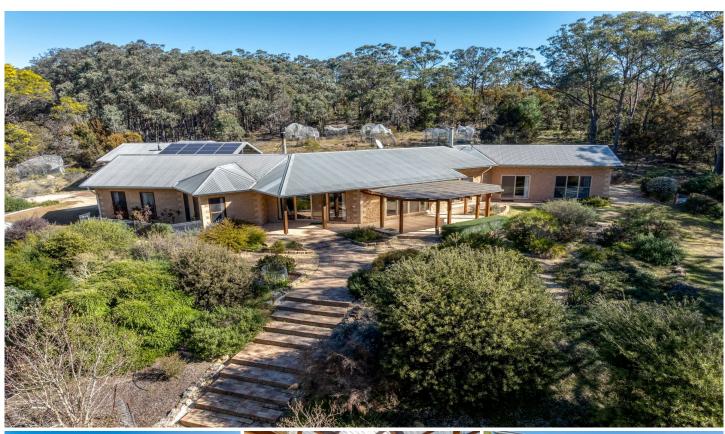

## 50 Sunninghill Road Goulburn NSW

Stunning Solar Passive, Architect-designed Home on 25+ Acres

A beautiful, architecturally-designed, solar passive home, sitting on over 25 acres of native bushland, with some cleared areas.

Four good-sized bedrooms, main with walk-in robe and spacious ensuite; all other bedrooms have built-ins.

Taking advantage of the northern aspect, are the spacious, light living areas:

- Huge open-plan family and dining, opens to the amazing timber kitchen, with loads of cupboard and bench space, dishwasher and generous walk-in pantry.