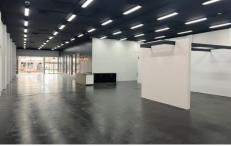

## 224 Auburn Street Goulburn NSW

300+ Sqm, Prime Retail Space

Located diagonally opposite Belmore Park, in the centre of town, this property is realistically priced for it's size and location!

Featuring approximately 300sqm of retail space, plus excellent storage space at the rear.

Modern kitchen and original bathroom with 2 toilets.

Asking \$75,000 plus GST, plus outgoings.

The property does have a grease trap, offering potential for a cafe or restaurant. Previous use was for a retail shop, Something Special.