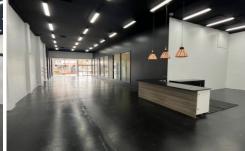

## 224 Auburn Street Goulburn NSW

300+ Sqm, Prime Retail Space

Located diagonally opposite Belmore Park, in the centre of town, this property is realistically priced for it's size and location!

Featuring approximately 300sqm of retail space, plus excellent storage space at the rear.

Modern kitchen and original bathroom with 2 toilets.

Asking \$75,000 plus GST, plus outgoings.

The property does have a grease trap, offering potential for a cafe or restaurant. Previous use was for a retail shop, Something Special.