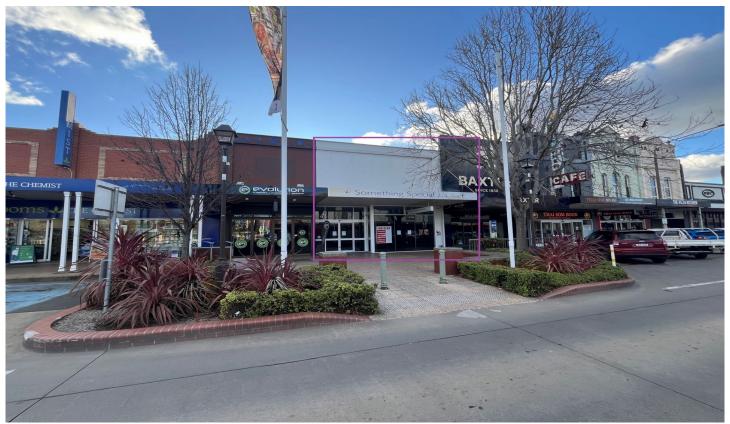

## 224 Auburn Street Goulburn NSW

300+ Sqm, Prime Retail Space

Located diagonally opposite Belmore Park, in the centre of town, this property is realistically priced for it's size and location!

Featuring approximately 300sqm of retail space, plus excellent storage space at the rear.

Modern kitchen and original bathroom with 2 toilets.

Asking \$75,000 plus GST, plus outgoings.

The property does have a grease trap, offering potential for a cafe or restaurant. Previous use was for a retail shop, Something Special.