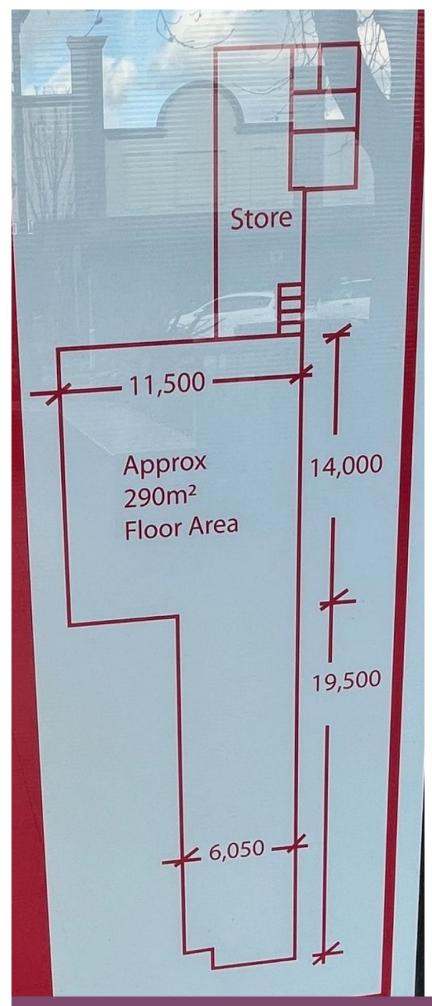

## 224 Auburn Street Goulburn NSW

300+ Sqm, Prime Retail Space

Located diagonally opposite Belmore Park, in the centre of town, this property is realistically priced for it's size and location!

Featuring approximately 300sqm of retail space, plus excellent storage space at the rear.

Modern kitchen and original bathroom with 2 toilets.

Asking \$75,000 plus GST, plus outgoings.

The property does have a grease trap, offering potential for a cafe or restaurant. Previous use was for a retail shop, Something Special.