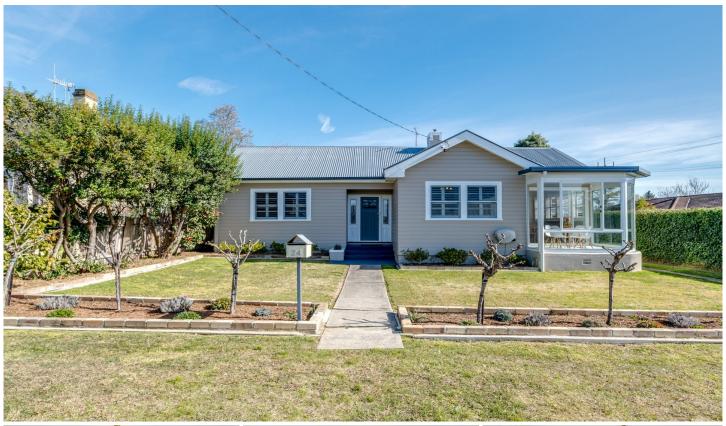

## 24 Argyle Street Goulburn NSW

Highly Desirable Central Location, Private flat 841 sqm Block, Spacious Home.

This gorgeous home looks like a small cottage. It's not!

It has recently been tastefully refurbished in peaceful neutral tones, inside and out, with fresh paintwork and carpets like new. Plantation shutters in the lounge, family and dining, as well as front bedroom, and polished timber floors in family living room, kitchen, and hallway, add to the homes character.

It enjoys multiple living rooms providing many options for family and guests with separate lounge, dining, family, a study/media room, and an inviting sunroom.