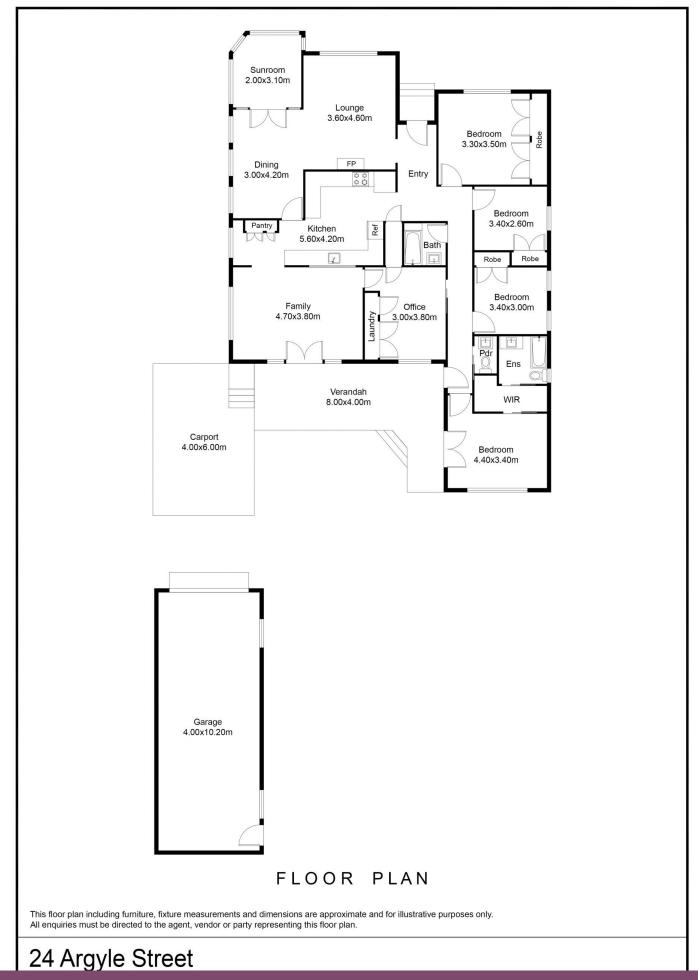

## 24 Argyle Street Goulburn NSW

Highly Desirable Central Location, Private flat 841 sqm Block, Spacious Home.

This gorgeous home looks like a small cottage. It's not!

It has recently been tastefully refurbished in peaceful neutral tones, inside and out, with fresh paintwork and carpets like new. Plantation shutters in the lounge, family and dining, as well as front bedroom, and polished timber floors in family living room, kitchen, and hallway, add to the homes character.

It enjoys multiple living rooms providing many options for family and guests with separate lounge, dining, family, a study/media room, and an inviting sunroom.