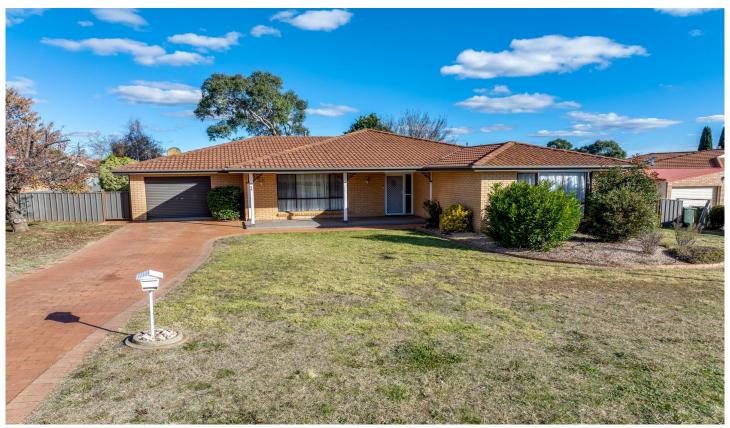

## 14 Crestwood Drive Goulburn NSW

Solid and Spacious 90's Home on a 907sqm Block!

This much-loved property has had just one owner in it's 30-year life.

## Key Features:

Solid Construction: A robust brick and tile home, which stands the test of time.

Bedrooms: Three generous bedrooms, all with built-in robes. Two bedrooms feature television points, while the main bedroom is extra spacious with a lovely bay window and convenient ensuite.

Living Space: Fantastic living space, including a capacious open lounge and formal dining area, offering flexibility for

3 🕮 2 🟪 1 🚘

Price : \$ 660,000 Building Size : 117 sqm Land Size : 907.2 sqm

Land Size : 907.2 sqn View : https://ww