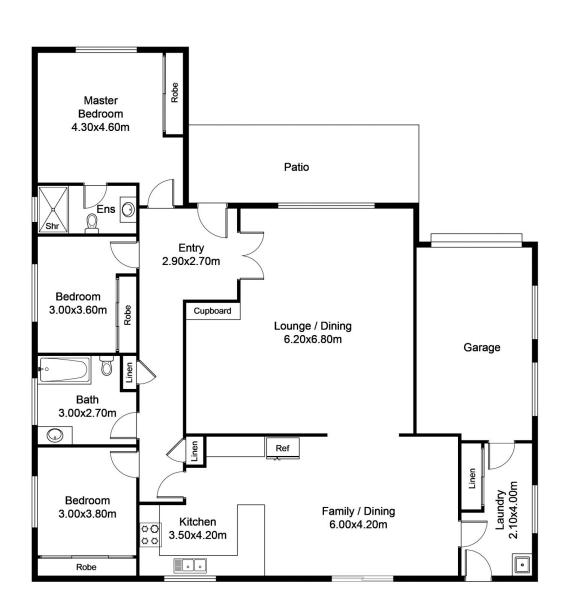

## Key Features:

Solid Construction: A robust brick and tile home, which stands the test of time.

Bedrooms: Three generous bedrooms, all with built-in robes. Two bedrooms feature television points, while the main bedroom is extra spacious with a lovely bay window and convenient ensuite.

Living Space: Fantastic living space, including a capacious open lounge and formal dining area, offering flexibility for

3 🕮 2 🟪 1 🚘

Price : \$ 660,000 Building Size : 117 sqm Land Size : 907.2 sqm

Land Size : 907.2 sqn View : https://ww

: https://www.angellastorrierrealestate.co m.au/sale/nsw/southern-tablelands/goul burn/residential/house/8016220

**Brett Storrier** 02 4821 9842

FLOOR PLAN

This floor plan including furniture, fixture measurements and dimensions are approximate and for illustrative purposes only. All enquiries must be directed to the agent, vendor or party representing this floor plan.