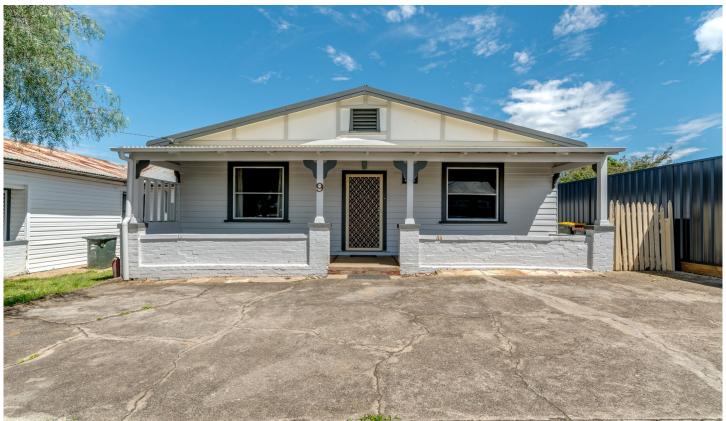

## 9 Hillview Road Goulburn NSW

Cottage With Original Charm

Character home, nicely tucked away in a quiet and central residential street.

- \* Full width front verandah
- \* Featuring original polished timber floors; two good sized bedrooms; separate lounge room with reverse cycle air conditioner and eat-in kitchen with gas cooktop and rangehood.
- \* The bathroom has a claw foot bath and shower, with a separate toilet.
- \* All on a compact level 373.1sqm block with laneway access to the backyard and garage.
- \* 1.1 km to Goulburn Post Office; 450m to South Goulburn Public School (Google maps)
- \* Council rates \$339 per quarter.

2 📭 1 🖺 1 🗬

Land Size: 373.1 sqm

**View**: https://www.angellastorrierrealestate.com.a

u/sale/nsw/southern-tablelands/goulburn/res

idential/house/7933862

Angella Storrier 02 4821 9842

FLOOR PLAN

This floor plan including furniture, fixture measurements and dimensions are approximate and for illustrative purposes only. All enquiries must be directed to the agent, vendor or party representing this floor plan.