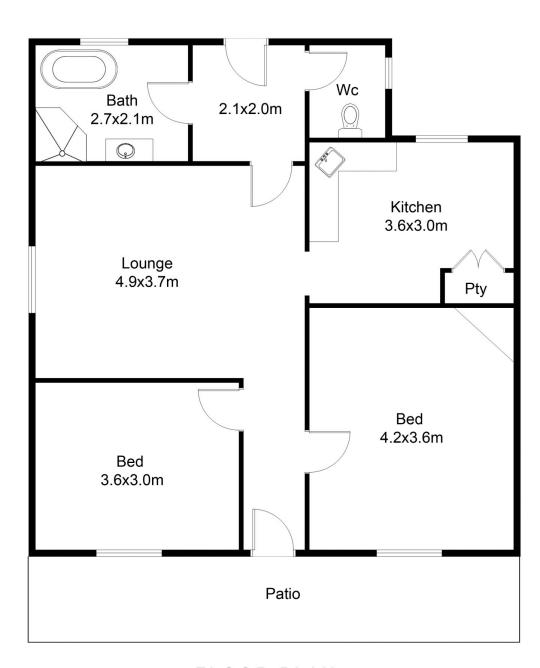

## 9 Hillview Road Goulburn NSW

Cottage With Original Charm

Character home, nicely tucked away in a quiet and central residential street.

- \* Full width front verandah
- \* Featuring original polished timber floors; two good sized bedrooms; separate lounge room with reverse cycle air conditioner and eat-in kitchen with gas cooktop and rangehood.
- \* The bathroom has a claw foot bath and shower, with a separate toilet.
- \* All on a compact level 373.1sqm block with laneway access to the backyard and garage.
- \* 1.1 km to Goulburn Post Office; 450m to South Goulburn Public School (Google maps)
- \* Council rates \$339 per quarter.

2 📭 1 🖺 1 🗬

Land Size: 373.1 sqm

**View**: https://www.angellastorrierrealestate.com.a

u/sale/nsw/southern-tablelands/goulburn/res

idential/house/7933862

Angella Storrier 02 4821 9842

FLOOR PLAN

This floor plan including furniture, fixture measurements and dimensions are approximate and for illustrative purposes only. All enquiries must be directed to the agent, vendor or party representing this floor plan.