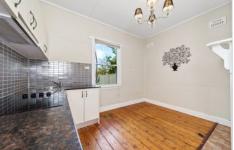

## 9 Hillview Road Goulburn NSW

Cottage With Original Charm

Character home, nicely tucked away in a quiet and central residential street.

- \* Full width front verandah
- \* Featuring original polished timber floors; two good sized bedrooms; separate lounge room with reverse cycle air conditioner and eat-in kitchen with gas cooktop and rangehood.
- \* The bathroom has a claw foot bath and shower, with a separate toilet.
- \* All on a compact level 373.1sqm block with laneway access to the backyard and garage.
- \* 1.1 km to Goulburn Post Office; 450m to South Goulburn Public School (Google maps)
- \* Council rates \$339 per quarter.