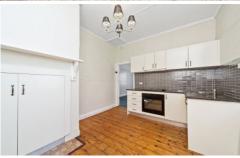

## 9 Hillview Road Goulburn NSW

Cottage With Original Charm

Character home, nicely tucked away in a quiet and central residential street.

- \* Full width front verandah
- \* Featuring original polished timber floors; two good sized bedrooms; separate lounge room with reverse cycle air conditioner and eat-in kitchen with gas cooktop and rangehood.
- \* The bathroom has a claw foot bath and shower, with a separate toilet.
- \* All on a compact level 373.1sqm block with laneway access to the backyard and garage.
- \* 1.1 km to Goulburn Post Office; 450m to South Goulburn Public School (Google maps)
- \* Council rates \$339 per quarter.